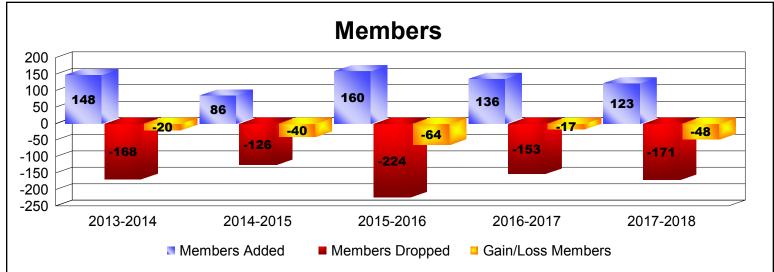

District 114 O

As of June 2018 Cumulative

| Year      | New<br>Clubs | Dropped<br>Clubs | Gain/<br>Loss<br>Clubs | New<br>Members | Charter<br>Members | Reinstate<br>Members | Transfer<br>Members | Total<br>Member<br>Added | Total<br>Members<br>Dropped | Gain/<br>Loss<br>Members |
|-----------|--------------|------------------|------------------------|----------------|--------------------|----------------------|---------------------|--------------------------|-----------------------------|--------------------------|
| 2013-2014 | 0            | 0                | 0                      | 134            | 1                  | 1                    | 12                  | 148                      | -168                        | -20                      |
| 2014-2015 | 1            | -1               | 0                      | 59             | 23                 | 0                    | 4                   | 86                       | -126                        | -40                      |
| 2015-2016 | 0            | 0                | 0                      | 131            | 4                  | 4                    | 21                  | 160                      | -224                        | -64                      |
| 2016-2017 | 0            | -3               | -3                     | 121            | 0                  | 0                    | 15                  | 136                      | -153                        | -17                      |
| 2017-2018 | 0            | -1               | -1                     | 100            | 0                  | 1                    | 22                  | 123                      | -171                        | -48                      |
| Average   | 0            | -1               | -1                     | 109            | 6                  | 1                    | 15                  | 131                      | -168                        | -38                      |