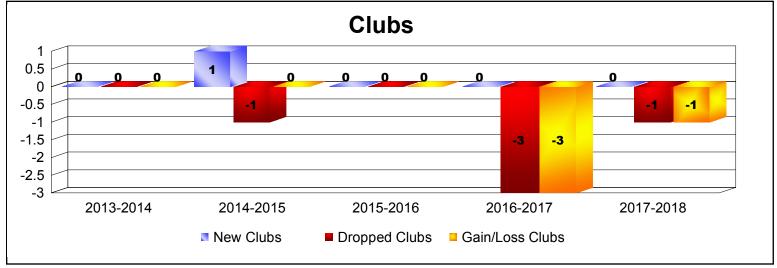

District 114 O

As of June 2018 Cumulative

| Year      | New<br>Clubs | Dropped<br>Clubs | Gain/<br>Loss<br>Clubs | New<br>Members | Charter<br>Members | Reinstate<br>Members | Transfer<br>Members | Total<br>Member<br>Added | Total<br>Members<br>Dropped | Gain/<br>Loss<br>Members |
|-----------|--------------|------------------|------------------------|----------------|--------------------|----------------------|---------------------|--------------------------|-----------------------------|--------------------------|
| 2013-2014 | 0            | 0                | 0                      | 134            | 1                  | 1                    | 12                  | 148                      | -168                        | -20                      |
| 2014-2015 | 1            | -1               | 0                      | 59             | 23                 | 0                    | 4                   | 86                       | -126                        | -40                      |
| 2015-2016 | 0            | 0                | 0                      | 131            | 4                  | 4                    | 21                  | 160                      | -224                        | -64                      |
| 2016-2017 | 0            | -3               | -3                     | 121            | 0                  | 0                    | 15                  | 136                      | -153                        | -17                      |
| 2017-2018 | 0            | -1               | -1                     | 100            | 0                  | 1                    | 22                  | 123                      | -171                        | -48                      |
| Average   | 0            | -1               | -1                     | 109            | 6                  | 1                    | 15                  | 131                      | -168                        | -38                      |